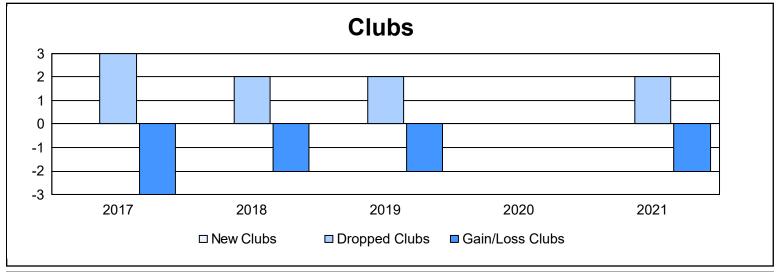

District 25 D As of June 2021 Cumulative

| Year      | New<br>Clubs | Dropped<br>Clubs | Gain/<br>Loss<br>Clubs | New<br>Members | Charter<br>Members | Reinstate<br>Members | Transfer<br>Members | Total<br>Member<br>Added | Total<br>Members<br>Dropped | Gain/<br>Loss<br>Members |
|-----------|--------------|------------------|------------------------|----------------|--------------------|----------------------|---------------------|--------------------------|-----------------------------|--------------------------|
| 2016-2017 | 0            | 3                | -3                     | 82             | 1                  | 6                    | 3                   | 92                       | 171                         | -79                      |
| 2017-2018 | 0            | 2                | -2                     | 101            | 0                  | 3                    | 4                   | 108                      | 152                         | -44                      |
| 2018-2019 | 0            | 2                | -2                     | 107            | 0                  | 8                    | 5                   | 120                      | 136                         | -16                      |
| 2019-2020 | 0            | 0                | 0                      | 90             | 0                  | 3                    | 9                   | 102                      | 136                         | -34                      |
| 2020-2021 | 0            | 2                | -2                     | 90             | 1                  | 2                    | 4                   | 97                       | 114                         | -17                      |
| Average   | 0            | 2                | -2                     | 94             | 0                  | 4                    | 5                   | 104                      | 142                         | -38                      |